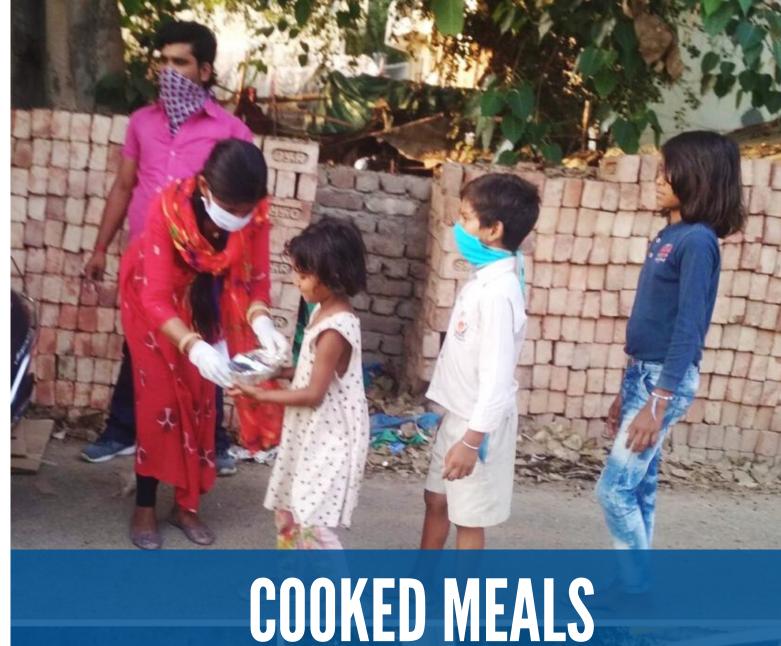

#### 

**United Way Mumbai** 













### PROTECTIVE EQUIPMENT & SUPPLIES &







1,14,200 three-ply masks 13,800 pairs of nitrile gloves 14,896 PPE kits 1,11,893 N95 masks 2,800 FPP1 masks

1,000 Personal protective gears QIAGEN testing machine Testing kits for 1100 people **500** HME Filters 900 Endotracheal Tubes



## HYGIENE & SANITATION







2,00,000 bars of soap17,880 liquid hand wash7,200 floor & toilet disinfectants1,161 litres of hand sanitizer

92 sanitizer dispensers23 hand washing stations5 thermal body scanners3 High pressure sanitation dispenser kit



### RATIONS & ESSENTIALS KITS









| Mumbai      | 2725       | New Delhi | 235 | Thane              | 200    |
|-------------|------------|-----------|-----|--------------------|--------|
| Navi Mumbai | <b>544</b> | Gurugram  | 95  | Bengaluru