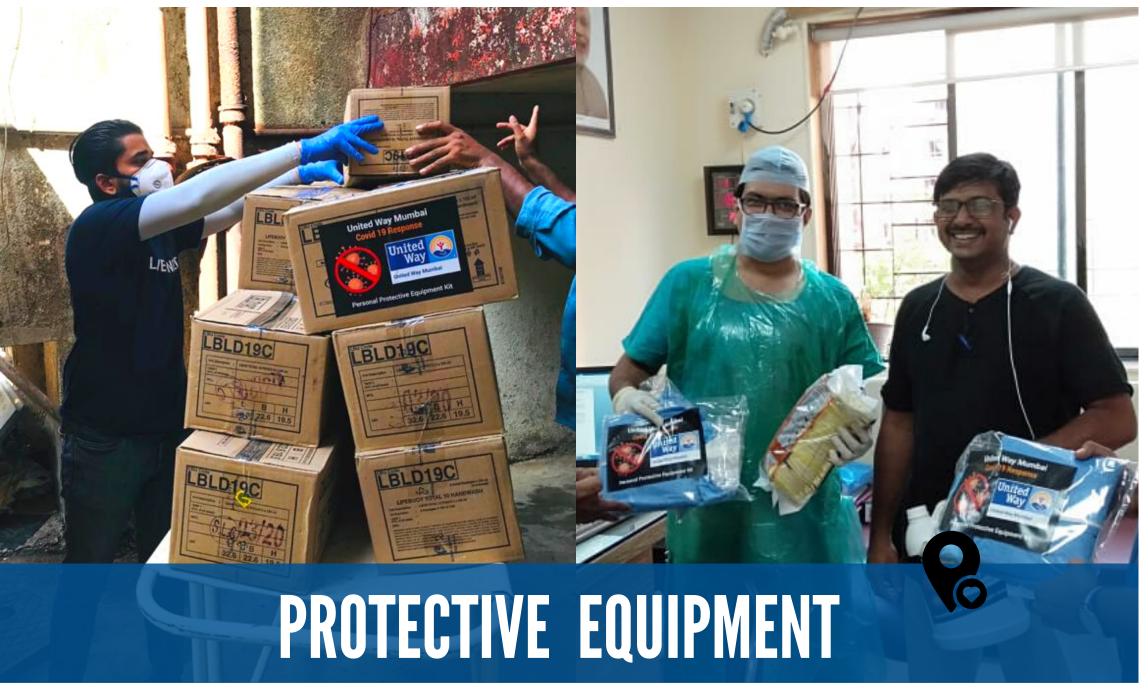

### PROTECTIVE EQUIPMENT & SUPPLIES &

1,14,200 three-ply masks 13,800 pairs of nitrile gloves 14,896 PPE kits 1,11,893 N95 masks 2,800 FPP1 masks

1,000 Personal protective gears QIAGEN testing machine Testing kits for 1100 people **500** HME Filters 900 Endotracheal Tubes