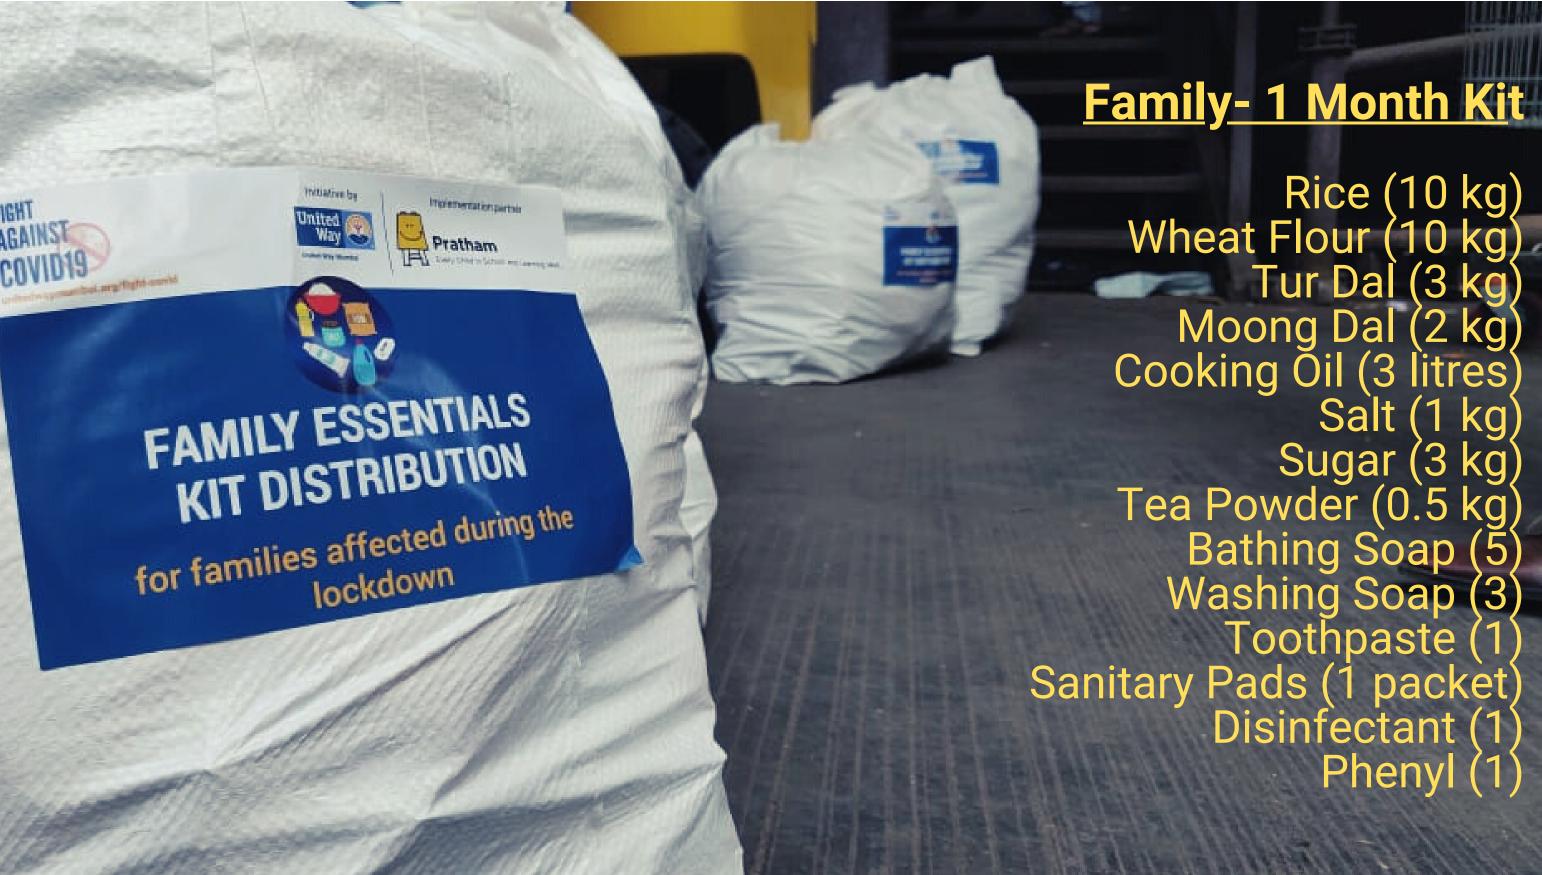

### RATIONS & ESSENTIALS KITS

| Mumbai      | 2725       | New Delhi | 235 | Thane              | 200    |
|-------------|------------|-----------|-----|--------------------|--------|
| Navi Mumbai | <b>544</b> | Gurugram  | 95  | Bengaluru          | 146    |
| Pune        | 271        | Noida     | 350 | Kalyan & Ulhasnaga | ar 350 |